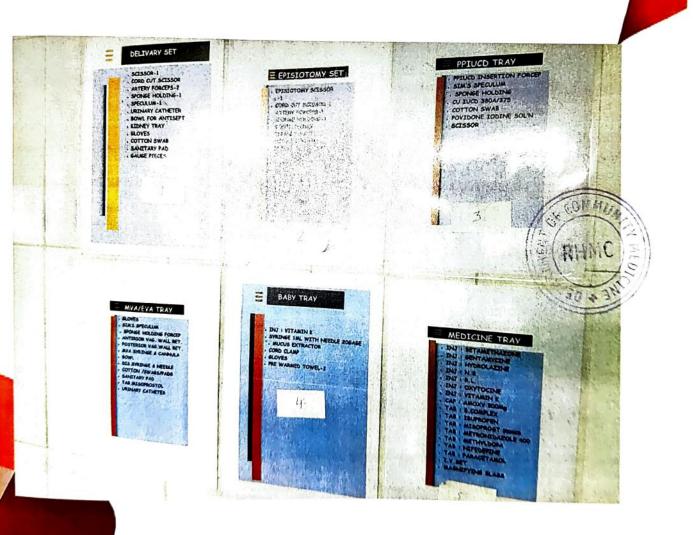

## □LABOUR ROOM

Labour room is well acquainted and all the necessary facilities are provided and proper hygiene is maintained as per the protocol.

> There is washroom inside the labour room and there are 2 doors which lead to the labour room if there is any emergency, 2nd door can be used.

> Suction machine and oxygen cylinder and 7 trays are available.

➤ There is baby corner present in the labour room which contains baby warmer.

## **□PHARMACY**

> Medicines and injections are dispensed as per prescribed by Medical officer.