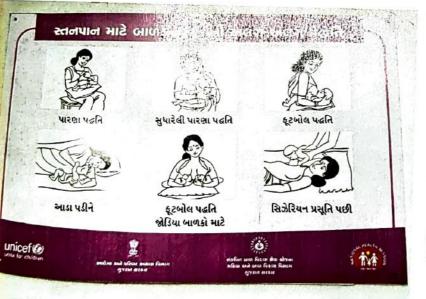

## □IPD FEMALE WARD

- > There are 3 beds out which one was reserved for emergency.
- > There was a bed confined for post-natal care where child and mother can stay after the delivery of child for 1-2 days.
- > Here, method of breast feeding is also taught to mothers.
- > Kangaroo Mother care is a special method of care of low birth weight babies.
- > Kangaroo Mother Care consists of keeping the baby in close skin-to-skin contact with his/her mother as practiced by female kangaroo animal for their babies.
- Such Kangaroo Mother Care Chair is also placed for Mothers who need to take care of their babies accordingly. RHMC