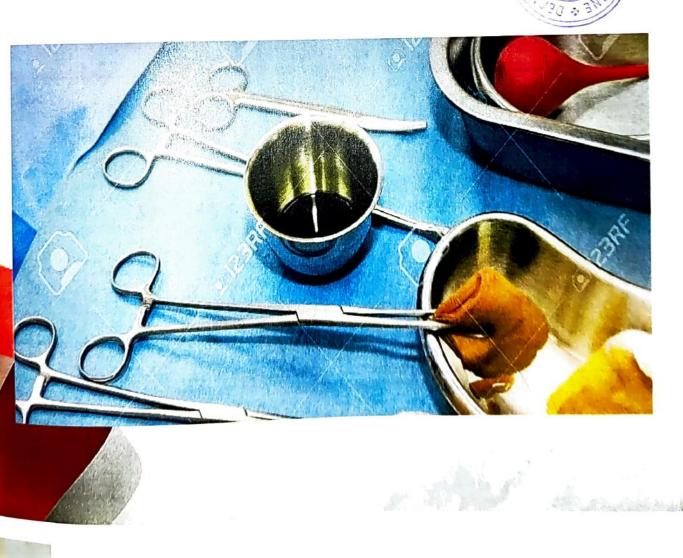

## □LABOUR ROOM

Labour room is well acquainted and all the necessary facilities are provided and proper hygiene is maintained as per the protocol.

> There is washroom inside the labour room and there are 2 doors which lead to the labour room if there is any emergency, 2nd door can be used.

> Suction machine and oxygen cylinder and 7 trays are available.

➤ There is baby corner present in the labour room which contains baby warmer.