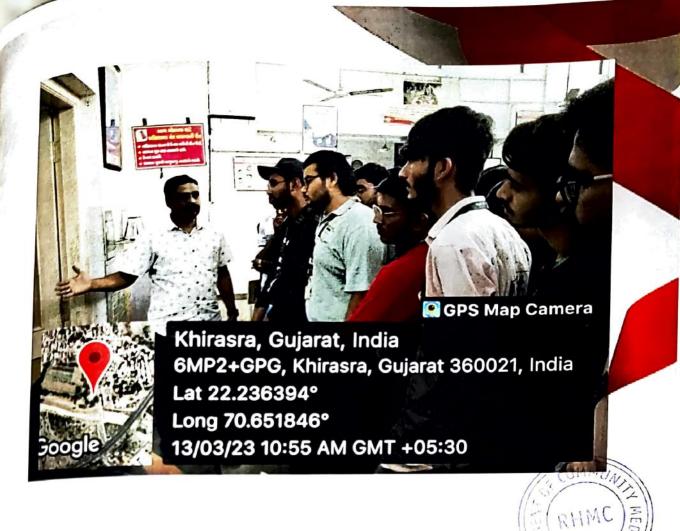

#### PLACE OF VISIT:

Primary Health Centre, Khirasara Rajkot-360021

#### DATE OF VISIT:

13th MARCH ,2023

#### **ABOUT VISIT:**

The PHC is situated in Khirasara village of Lodhika taluka ,Rajkot district and it is NABH accredited.