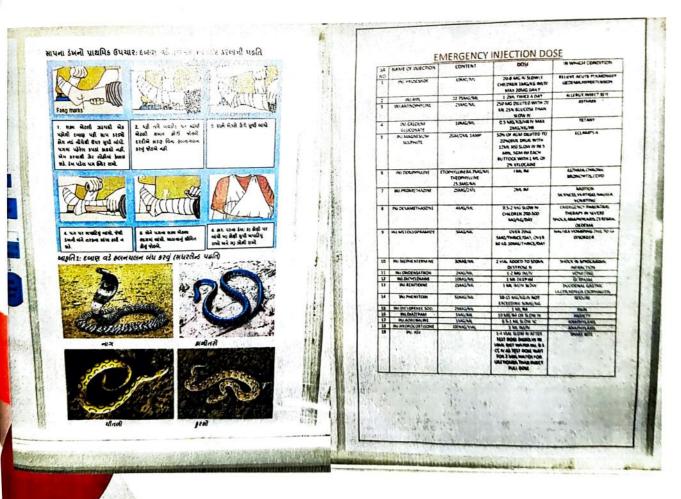

## **DEMERGENCY WARD**

- Emergency cases like accidental, snakebite, cardiac emergency, fire, etc. are treated.
- Cases are taken on the basis of priority and follows triage system.
- There was an emergency bell to inform any kind fire emergency or cardiac urgency.