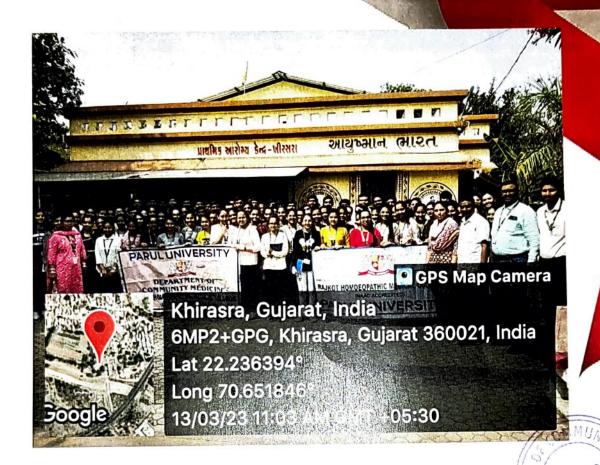

#### PLACE OF VISIT:

Primary Health Centre, Khirasara Rajkot-360021

#### DATE OF VISIT:

13th MARCH ,2023

#### **ABOUT VISIT:**

The PHC is situated in Khirasara village of Lodhika taluka ,Rajkot district and it is NABH accredited.