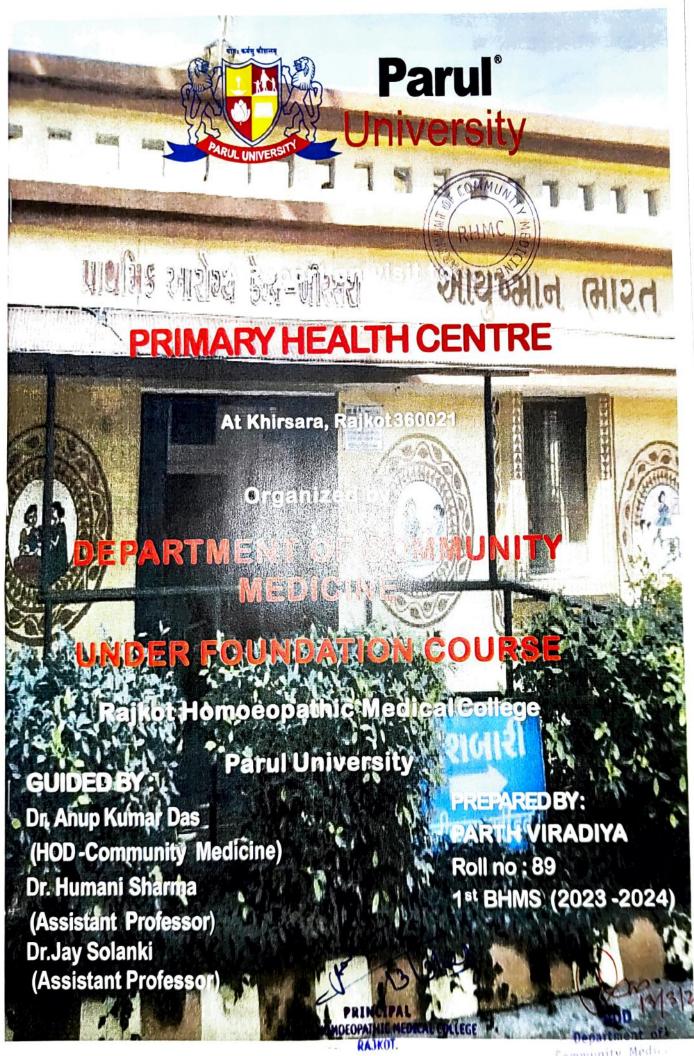

PRIMARY HEALTH CENTRIRajkot Homoeopathic Medical College Faculty of Homoeopathy KHIRASARA, TA: LODHIKA

# PARUL UNIVERSITY RAJKOT HOMOEOPATHIC MEDICAL COLLEGE

#### Department of Community Medicine

Date- 10.03.23

#### PLACE OF VISIT:

Primary Health Centre, Khirasara Rajkot-360021

#### DATE OF VISIT:

13th MARCH ,2023

#### **ABOUT VISIT:**

The PHC is situated in Khirasara village of Lodhika taluka ,Rajkot district and it is NABH accredited.