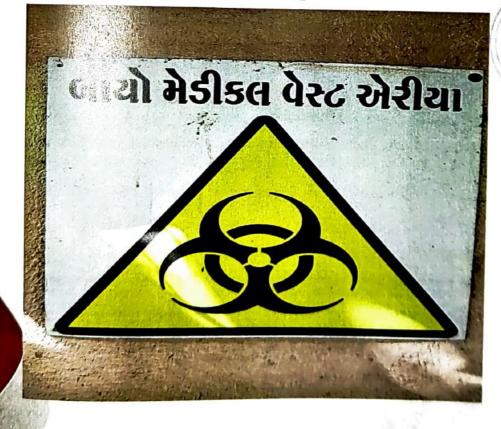

#### □ BIOMEDICAL WASTE

- Biomedical waste or hospital waste is any kind of waste containing infectious(or potentially infectious) materials.
- > It may also include waste associated with the generation of biomedical waste that visually appears to be of medical or laboratory origin.